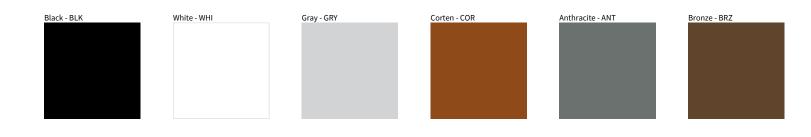

## TARGET SURFACE COLOR FINISH CHART

PROJECT TYPE NOTES QUANTITY DATE

Digital: Not all screens are calibrated the same, and therefore, colors will appear differently between screens.

Physical: When texture is involved, there will be variations in color, character and tone within a product series and between product families.